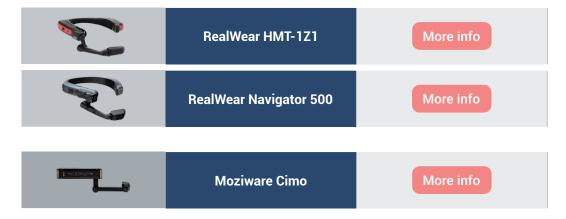

### **Core features**

- One-to-one and conference video calls either in HD or in challenging low-bandwidth environments
  - Presence list: see who is online and search your contact list for instant collaboration
- Shared workspace: collaborative board, view shared documents and videos within the smart glasses' screen, take pictures with the smart glasses, zoom from remote, make annotations (text, draw, arrows, etc.) from remote, pointer in the video stream...
- Voice commands
- Control the remote user's camera: zoom, take a picture, flashlight, etc.
- Supported smart glasses:
  - RealWear HMT-1Z1 ATEX/Navigator 500 and Moziware CIMO
  - ATEX Zone 1, IECEx Zone 1 and CSA C1 D1 approved for use in explosive environments
  - · Water resistant, shock resistant, dust-tight
  - Integrated loudspeaker, headphone support and noise cancellation for clear communication
  - · Compatible with optical and/or safety glasses and safety helmets
  - Connection to WiFi or a mobile hotspot with QR-code authentication•

#### Supported languages:

- Moziware CIMO: Chinese, English, French, German, Japanese, Russian
- RealWear HMT-1Z1 ATEX/Navigator 500: Chinese, Dutch, English, French, German, Italian, Japanese, Korean, Polish, Portuguese, Russian, Spanish, Thai
- · Flexible deployment options:
  - · SaaS, on-premises, private cloud scalable hosting and closed network
  - · SSO compatibility (SAML V2 Open ID Connect)
  - Fleet management (option)
- Secure communication flows:
  - Application hosted on secure datacenters
  - AMA does not store any client data on our servers. All data (pictures, videos, documents, text, annotations) exchanged during a call are deleted once the XpertEye call is finished.
  - XpertEye uses TLS encryption technology for data protection

## **Smart glasses**