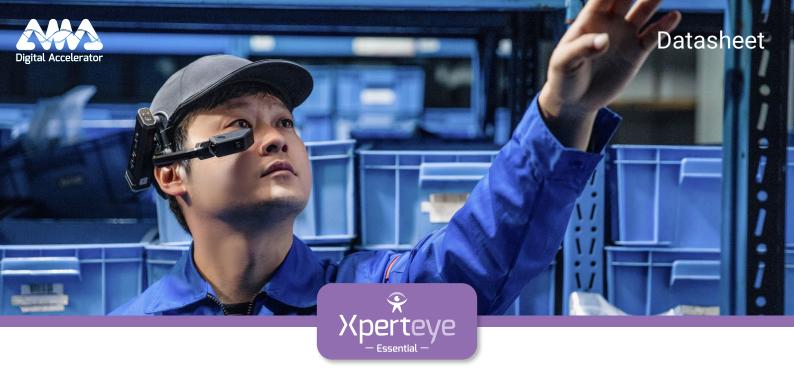

## **Product description**

XpertEye Essential is a voice-controlled and hands-free remote assistance solution for smart glasses. The solution connects the glasses wearer to a remote expert, creating an environment for enhanced collaboration and problem solving by sharing what the onsite user sees (see what I see).

## **Key benefits**

**Head-up display**Easy hands-free experience

#### Easy controls

Intuitive menu, managed by voice commands

Instant collaboration

High wearing comfort

Standalone smart glasses without wires